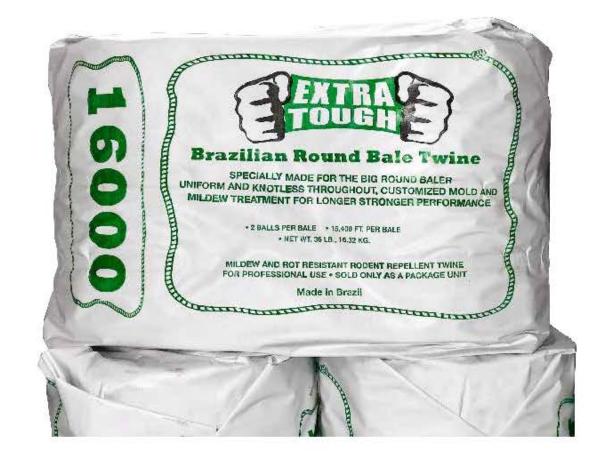

### **BALER TWINE** 16,000 FT TREATED SISAL ROUND BALER TWINE

## 10 OR MORE BUNDLES \$42.99/ea

### 60 OR MORE BUNDLES \$41.99/ea