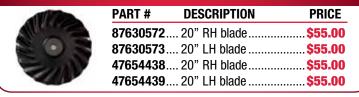

#### **CASE IH DISK HARROWS**

|               | PART #            | DESCRIPTION      | PRICE   |  |  |
|---------------|-------------------|------------------|---------|--|--|
|               | 87618082.         | 18", 1 1/8" axle | \$31.00 |  |  |
|               | <b>87618084</b> . | 20", 1 1/8" axle | \$34.74 |  |  |
|               | <b>87618089</b> . | 22", 1 1/8" axle | \$43.00 |  |  |
| GENUINE PARTS | <b>87442993</b> . | 22", 1 1/2" axle | \$43.00 |  |  |
| INDUSTRIAL    | 87442983.         | 20", 1 1/2" axle | \$36.75 |  |  |