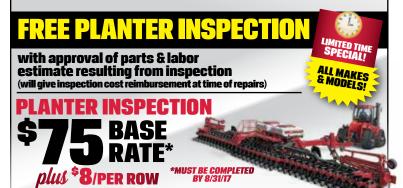

n (In Shop)         | \$299*  |
| *includes dyno                               |         |
| 100+ HP Tractor Inspection (On Farm)         | .\$269  |
| Under 100 HP Tractor Inspection              | \$219*  |
| *does not include service                    |         |
| Round and Square Baler Inspections           | . \$199 |
| Disc Mower Inspection                        | \$99    |
| Semi-Truck Inspection BUY ONE, GET ONE FREE! | \$99    |
| Semi-Truck & Trailer Inspection              | . \$149 |
| Sprayer Inspection                           | \$349   |
| Meter Testing (per meter)                    | \$15    |
| Disc Blade Sharpening (per foot)             | \$37    |
| Drill Inspection                             | .\$289  |
| Skid Steer Inspection                        | . \$199 |



PART #B134A12P \$**4.99** 

\$53.88/case THAT'S \$4.49/CAN FOR 12... A SAVINGS OF \$6.00!

PART #7330 গ129.95 30lb. Container

#### CASE IH DOUBLE DISC OPENERS



#### <u>CASE IH TRUE TANDEM HARROWS</u>



#### **CASE IH RASP BARS**

| 1674 | PART #    | DESCRIPTION            | PRICE   |
|------|-----------|------------------------|---------|
|      | 84164540  | . Case IH Rasp Bar     | \$18.00 |
| -    | 1318976C2 | . Case IH Straight Bar | \$85.25 |

#### **CASE IH DISK HARROWS**

|               | PART #            | DESCRIPTION      | PRICE   |  |  |
|---------------|-------------------|------------------|---------|--|--|
|               | 87618082.         | 18", 1 1/8" axle | \$31.00 |  |  |
|               | <b>87618084</b> . | 20", 1 1/8" axle | \$34.74 |  |  |
|